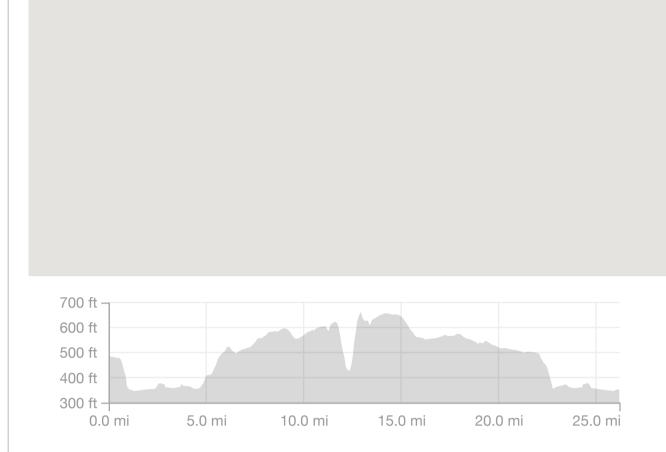

STRAVA Chinook 2 https://www.strava.com/routes/7863659

26.1 mi Distance

782 ft Elevation Gain

Road Ride Type

Est. Moving Time: 1:46:06

Route recommendations may be incomplete and/or inaccurate and may contain sections of private land and/or sections of terrain that could be challenging or hazardous. Always use your best judgement about the safety of road and trail conditions and follow traffic and property laws. Est. Moving Time based on your avg speed of 14.8 mi/h over last 4 weeks